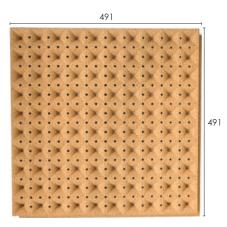

## **ABOUT UNDERTONE**

Besides having a high aesthetic impact, the UNDERTONE was specifically developed as an acoustic panel. Its design was technically prepared to dissipate sound waves, through the rounded shapes and numerous holes. Although Undertone's main aim is to insulate sound, its design is contemporary and appealing, and displays beautiful light and shadow effects.

## MATERIAL

Massive cork pieces agglomerated with special resins and additives, molded-in shape with mass color pigmentation.

**SIZE** 491 x 491 x 30 mm

INSTALLATION glue/clips (ask for more info) **WEIGHT (box)** 5,20 kg