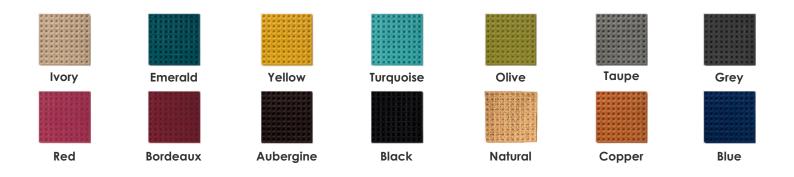

## MATERIAL

Massive cork pieces agglomerated with special resins and additives, molded-in shape with mass color pigmentation.

**SIZE** 491 x 491 x 30 mm

INSTALLATION glue/clips (ask for more info) **WEIGHT (box)** 5,20 kg